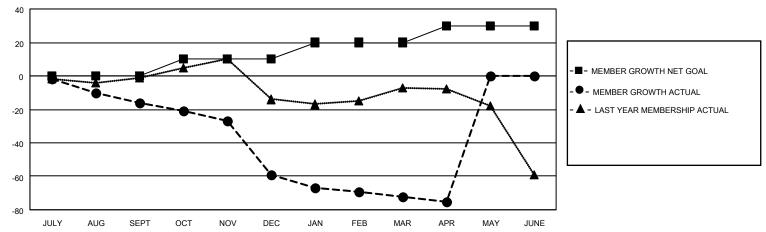

## LOCATION INDIANA District 25 C Results as of: 4/30/2021

| Clubs         |               |             |               | Members               |                        |                         |                                                    |  |
|---------------|---------------|-------------|---------------|-----------------------|------------------------|-------------------------|----------------------------------------------------|--|
|               | RESULTS FOR   | R 2020-2021 |               | RESULTS FOR 2020-2021 |                        |                         |                                                    |  |
| QUARTER       | NEW CLUB GOAL | NEW CLUBS   | DROPPED CLUBS | QUARTER MEMB          | BER GROWTH NET<br>GOAL | MEMBER GROWTH<br>ACTUAL | DROPPED<br>MEMBERS ACTUAL<br>(including transfers) |  |
| JULY/AUG/SEPT | 0             | 0           | 0             | JULY/AUG/SEPT         | 0                      | 17                      | 28                                                 |  |
| OCT/NOV/DEC   | 0             | 0           | 0             | OCT/NOV/DEC           | 10                     | 21                      | 63                                                 |  |
| JAN/FEB/MAR   | 0             | 0           | 0             | JAN/FEB/MAR           | 10                     | 10                      | 18                                                 |  |
| APR/MAY/JUNE  | 1             | 0           | 0             | APR/MAY/JUNE          | 10                     | 9                       | 12                                                 |  |

## GOALS AND ACTUAL MEMBERS CUMULATIVE

| DROPPED CLUBS: 0 |     | 18 CLUBS OF 55 ADDED 1 OR MORE | GENDER DISTRIBUTION             |              |     |
|------------------|-----|--------------------------------|---------------------------------|--------------|-----|
|                  |     | NEW MEMBERS                    | MALE                            | 959 (70.67%) |     |
|                  |     |                                | FEMALE                          | 398 (29.33%) |     |
| DROPPED MEMBERS  |     |                                |                                 | , ,          |     |
| DECEASED         | 31  | CLICK HERE FOR CUMULATIVE      | TOTAL FAMILY UNIT MEMBERS       |              | 318 |
| CLUB CANCELLED 0 |     | MEMBERSHIP DATA                |                                 |              | 404 |
| OTHER            | 90  |                                | FAMILY MEMBERS PAYING HALF DUES |              | 164 |
| TOTAL            | 121 |                                |                                 |              |     |