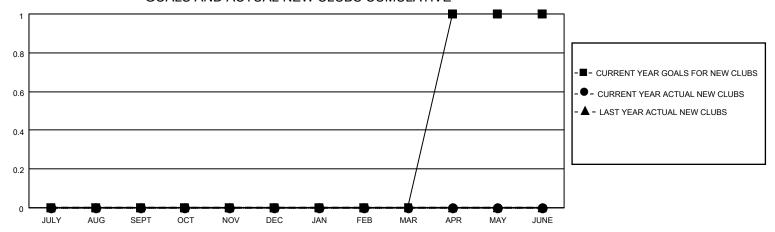

## LOCATION INDIANA District 25 C Results as of: 4/30/2021

| Clubs         |               |             |               | Members               |                        |                         |                                                    |  |
|---------------|---------------|-------------|---------------|-----------------------|------------------------|-------------------------|----------------------------------------------------|--|
|               | RESULTS FOR   | R 2020-2021 |               | RESULTS FOR 2020-2021 |                        |                         |                                                    |  |
| QUARTER       | NEW CLUB GOAL | NEW CLUBS   | DROPPED CLUBS | QUARTER MEMB          | BER GROWTH NET<br>GOAL | MEMBER GROWTH<br>ACTUAL | DROPPED<br>MEMBERS ACTUAL<br>(including transfers) |  |
| JULY/AUG/SEPT | 0             | 0           | 0             | JULY/AUG/SEPT         | 0                      | 17                      | 28                                                 |  |
| OCT/NOV/DEC   | 0             | 0           | 0             | OCT/NOV/DEC           | 10                     | 21                      | 63                                                 |  |
| JAN/FEB/MAR   | 0             | 0           | 0             | JAN/FEB/MAR           | 10                     | 10                      | 18                                                 |  |
| APR/MAY/JUNE  | 1             | 0           | 0             | APR/MAY/JUNE          | 10                     | 9                       | 12                                                 |  |

## GOALS AND ACTUAL NEW CLUBS CUMULATIVE